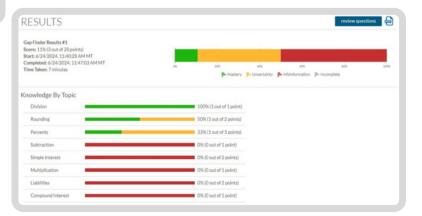

|                                                                        |

See where your students are struggling with key prerequisite skills